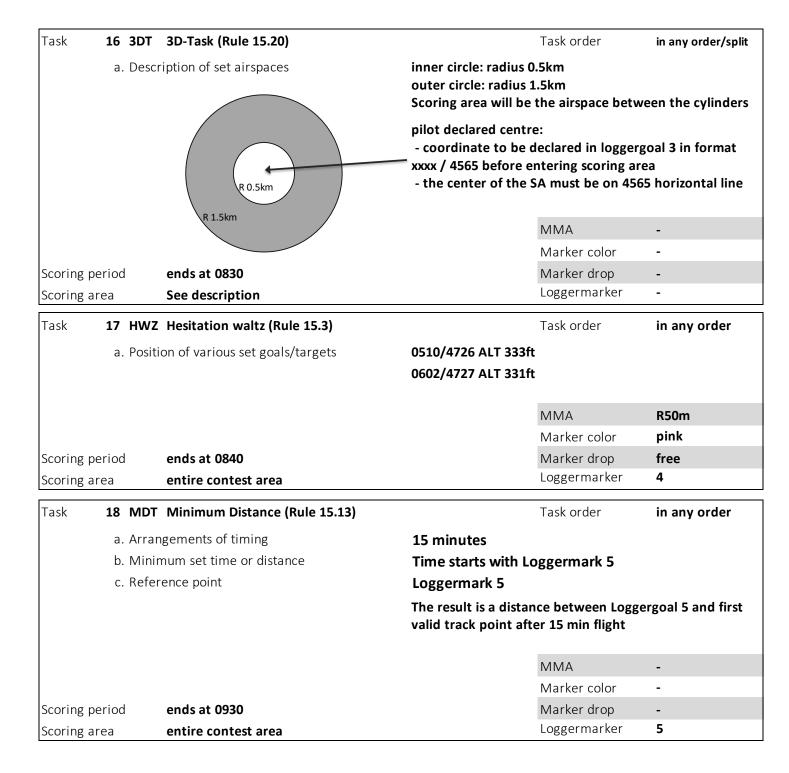

## Task data sheet

Flight **4** 

Date 30/08/2024

#12, #13, #14, #15, #16,

|       | ,,       |
|-------|----------|
| lasks | #17. #18 |
|       | #1/.#10  |

| Launch area   | Individual launch | Sunrise/Sunset <b>06:00</b>                  |
|---------------|-------------------|----------------------------------------------|
| Launch period | 06:00 - 07:00     | Min. ILP $\rightarrow$ all goals <b>1 km</b> |
| PZs in force  | all active        | Next briefing 17:30                          |
| Solo flight   | not required      | QNH <b>1017 hPa</b>                          |